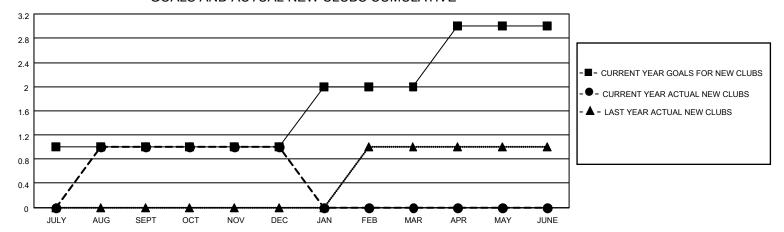

## District 5 NE

| Clubs         |               |             |               | Members               |                         |                         |                                                    |  |
|---------------|---------------|-------------|---------------|-----------------------|-------------------------|-------------------------|----------------------------------------------------|--|
|               | RESULTS FOR   | R 2020-2021 |               | RESULTS FOR 2020-2021 |                         |                         |                                                    |  |
| QUARTER       | NEW CLUB GOAL | NEW CLUBS   | DROPPED CLUBS | QUARTER MEN           | IBER GROWTH NET<br>GOAL | MEMBER GROWTH<br>ACTUAL | DROPPED<br>MEMBERS ACTUAL<br>(including transfers) |  |
| JULY/AUG/SEPT | 1             | 1           | 0             | JULY/AUG/SEPT         | 31                      | 63                      | 23                                                 |  |
| OCT/NOV/DEC   | 0             | 0           | 0             | OCT/NOV/DEC           | 40                      | 12                      | 23                                                 |  |
| JAN/FEB/MAR   | 1             | 0           | 0             | JAN/FEB/MAR           | 40                      | 0                       | 0                                                  |  |
| APR/MAY/JUNE  | 1             | 0           | 0             | APR/MAY/JUNE          | 39                      | 0                       | 0                                                  |  |

### GOALS AND ACTUAL NEW CLUBS CUMULATIVE