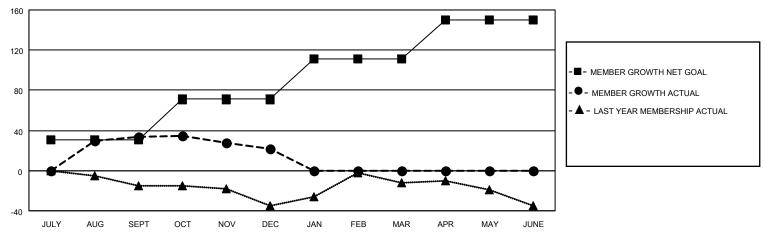

## District 5 NE

| Clubs         |               |             |               | Members               |                         |                         |                                                    |  |
|---------------|---------------|-------------|---------------|-----------------------|-------------------------|-------------------------|----------------------------------------------------|--|
|               | RESULTS FOR   | R 2020-2021 |               | RESULTS FOR 2020-2021 |                         |                         |                                                    |  |
| QUARTER       | NEW CLUB GOAL | NEW CLUBS   | DROPPED CLUBS | QUARTER MEN           | IBER GROWTH NET<br>GOAL | MEMBER GROWTH<br>ACTUAL | DROPPED<br>MEMBERS ACTUAL<br>(including transfers) |  |
| JULY/AUG/SEPT | 1             | 1           | 0             | JULY/AUG/SEPT         | 31                      | 63                      | 23                                                 |  |
| OCT/NOV/DEC   | 0             | 0           | 0             | OCT/NOV/DEC           | 40                      | 12                      | 23                                                 |  |
| JAN/FEB/MAR   | 1             | 0           | 0             | JAN/FEB/MAR           | 40                      | 0                       | 0                                                  |  |
| APR/MAY/JUNE  | 1             | 0           | 0             | APR/MAY/JUNE          | 39                      | 0                       | 0                                                  |  |

### GOALS AND ACTUAL MEMBERS CUMULATIVE

| DROPPED CLUBS: 0 |    | 18 CLUBS OF 53 ADDED 1 OR MORE<br>NEW MEMBERS | GENDER DISTRIBUTION                |              |     |
|------------------|----|-----------------------------------------------|------------------------------------|--------------|-----|
|                  |    | New MeMbers                                   | MALE                               | 908 (74.67%) |     |
|                  |    |                                               | FEMALE                             | 308 (25.33%) |     |
| DROPPED MEMBERS  |    |                                               |                                    |              |     |
| DECEASED         | 8  | CLICK HERE FOR CUMULATIVE                     | TOTAL FAMILY UNIT MEMBERS          |              | 125 |
| CLUB CANCELLED   | 0  | MEMBERSHIP DATA                               | FAMILY MEMBERS PAYING HALF<br>DUES |              | C4  |
| OTHER            | 38 |                                               |                                    |              | 64  |
| TOTAL            | 46 |                                               |                                    |              |     |